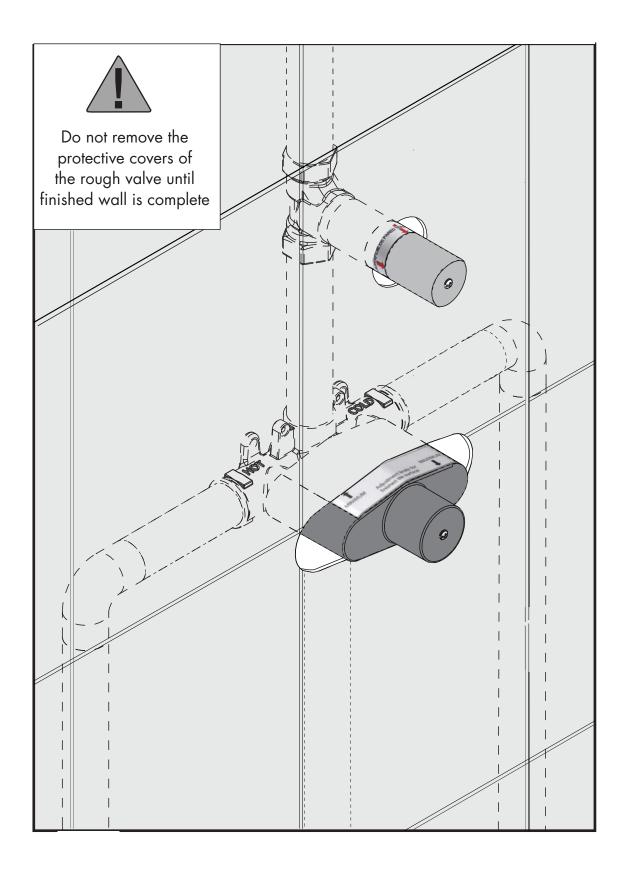

## Installation and maintenance

Before connecting the faucet to the water supply, flush the tubbing/piping thoroughly to eliminte any debris

## FV217.BASE 3/4" thermostatic wall, rough valve only



## FV217.BASE

## 3/4" thermostatic wall, rough valve only





After removing the installation cover, do not discard this screw. It will be used later when installing the trim.

#### Measures



# Valve position in relationship to the finished wall





#### **PRODUCT WARRANTY**

Franz Viegener's <u>Limited Lifetime Warranty</u> insures that their products are free from defects in material and workmanship. This warranty is provided only to the original consumer/purchaser for the duration of home ownership.

Excluded from this warranty are parts made of wood or other non-metallic material, and all drain assembly finishes. Oil rubbed bronze, matte white and matte black have 2 years limited warranty from the date of purchase.

Any damage due to improper installation, abuse, misuse or accident will void this warranty.

Cleaning faucets with abrasive or chemical cleaners will void the finish warranty.

Warranty will be honored to originial consumer/purchaser with proof of purchase/dated receipt.

If a defect is found under normal residential