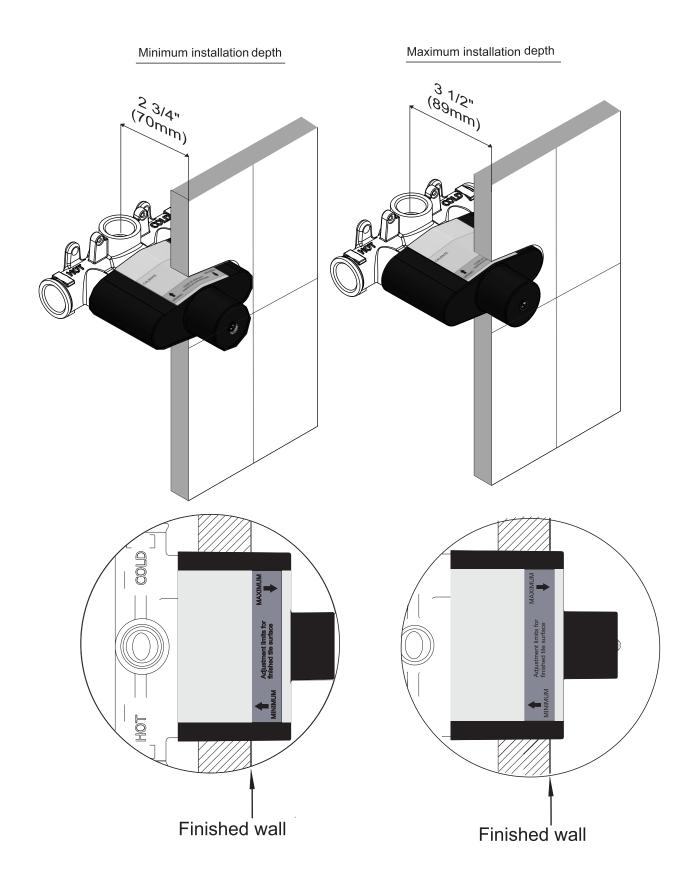

## Installation and maintenance

Before connecting the faucet to the water supply, flush the tubbing/piping thoroughly to eliminte any debris

## FV217.BASE 3/4" thermostatic wall, rough valve only



## FV217.BASE

## 3/4" thermostatic wall, rough valve only





After removing the installation cover, do not discard this screw. It will be used later when installing the trim.

#### Measures



# Valve position in relationship to the finished wall





#### **PRODUCT WARRANTY**

Franz Viegener's <u>Limited Lifetime Warranty</u> insures that their products are free from defects in material and workmanship. This warranty is provided only to the original consumer/purchaser for the duration of home ownership.

Excluded from this warranty are parts made of wood or other non-metallic material, and all drain assembly finishes. Oil rubbed bronze, matte white and matte black have 2 years limited warranty from the date of purchase.

Any damage due to improper installation, abuse, misuse or accident will void this warranty.

Cleaning faucets with abrasive or chemical cleaners will void the finish warranty.

Warranty will be honored to originial consumer/purchaser with proof of purchase/dated receipt.

If a defect is found under normal residenti