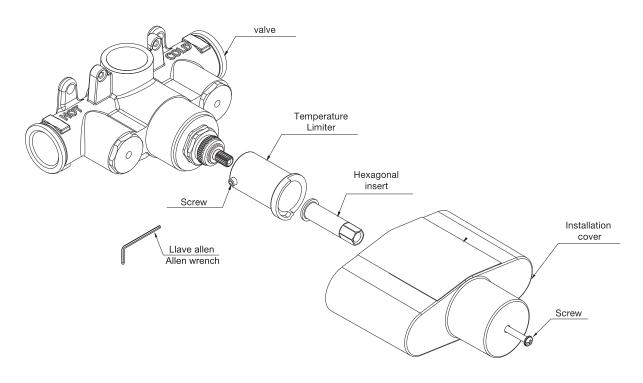

## 3/4" thermostatic wall, rough valve only

After removing the installation cover, do not discard this screw. It will be used later when installing the trim.