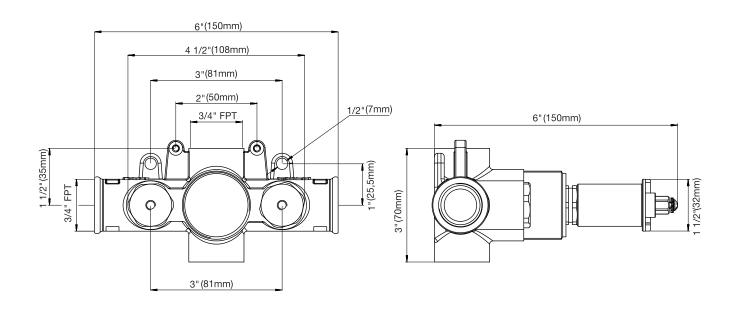

## Installation and maintenance

Before connecting the faucet to the water supply, flush the tubbing/piping thoroughly to eliminte any debris

## FV217.BASE 3/4" thermostatic wall, rough valve only



## FV217.BASE

## 3/4" thermostatic wall, rough valve only





After removing the installation cover, do not discard this screw. It will be used later when installing the trim.

#### Measures



# Valve position in relationship to the finished wall





#### **PRODUCT WARRANTY**

Franz Viegener's <u>Limited Lifetime Warranty</u> insures that their products are free from defects in material and workmanship. This warranty is provided only to the original consumer/purchaser for the duration of home ownership.

Excluded from this warranty are parts made of wood or other non-metallic material, and all drain assembly finishes. Oil rubbed bronze, matte white and matte black have 2 years limited warranty from the date of purchase.

Any damage due to improper installation, abuse, misuse or accident will void this warranty.

Cleaning faucets with abrasive or chemical cleaners will void the finish warranty.

Warranty will be honored to originial consumer/purchaser with proof of purchase/da