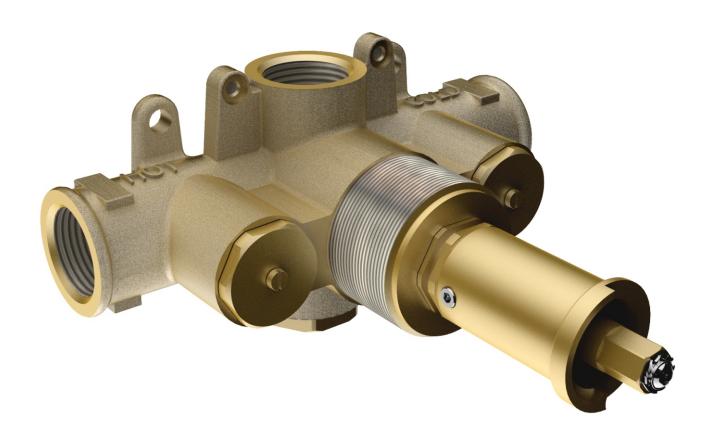

## FV217.BASE 3/4" thermostatic wall, rough valve only

## FV217.BASE

## 3/4" thermostatic wall, rough valve only

After removing the installation cover, do not discard this screw. It will be used later when installing the trim.