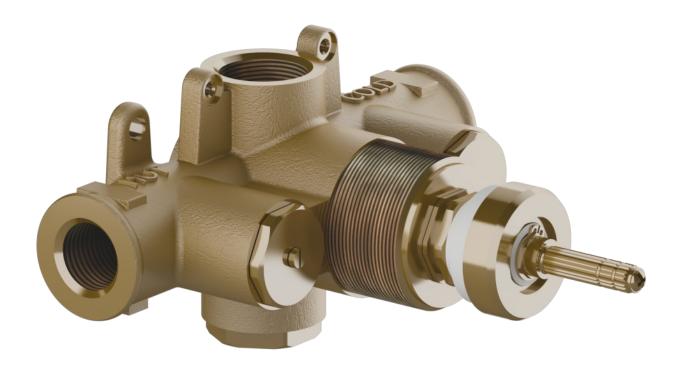

## Installation and maintenance

Before connecting the faucet to the water supply, flush the tubbing/piping thoroughly to eliminte any debris

FV217A.BASE- 3/4" thermostatic wall, rough valve only

FV217A.BASE- 3/4" thermostatic wall, rough valve only