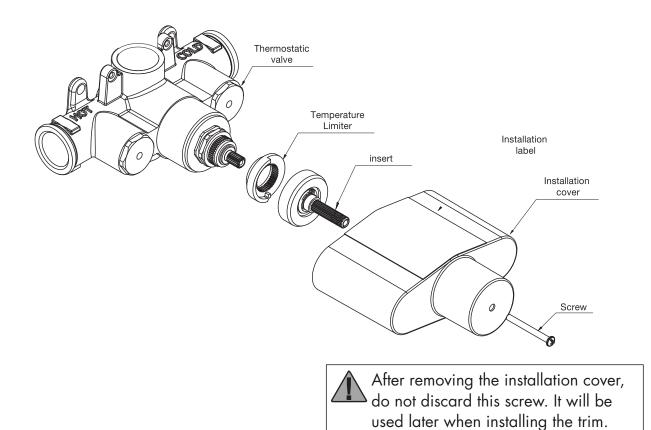

## Installation and maintenance

Before connecting the faucet to the water supply, flush the tubbing/piping thoroughly to eliminte any debris

FV217A.BASE- 3/4" thermostatic wall, rough valve only



FV217A.BASE- 3/4" thermostatic wall, rough valve only



### Measures



# Valve position in relationship to the finished wall



## Thermostatic valves kit installation (outside wall)



#### **PRODUCT WARRANTY**

Franz Viegener's <u>Limited Lifetime Warranty</u> insures that their products are free from defects in material and workmanship. This warranty is provided only to the original consumer/purchaser for the duration of home ownership.

Excluded from this warranty are parts made of wood or other non-metallic material, and all drain assembly finishes. Oil rubbed bronze, matte white and matte black have 2 years limited warranty from the date of purchase.

Any damage due to improper installation, abuse, misuse or accident will void this warranty.

Cleaning faucets with abrasive or chemical cleaners will void the finish warranty.

Warranty w