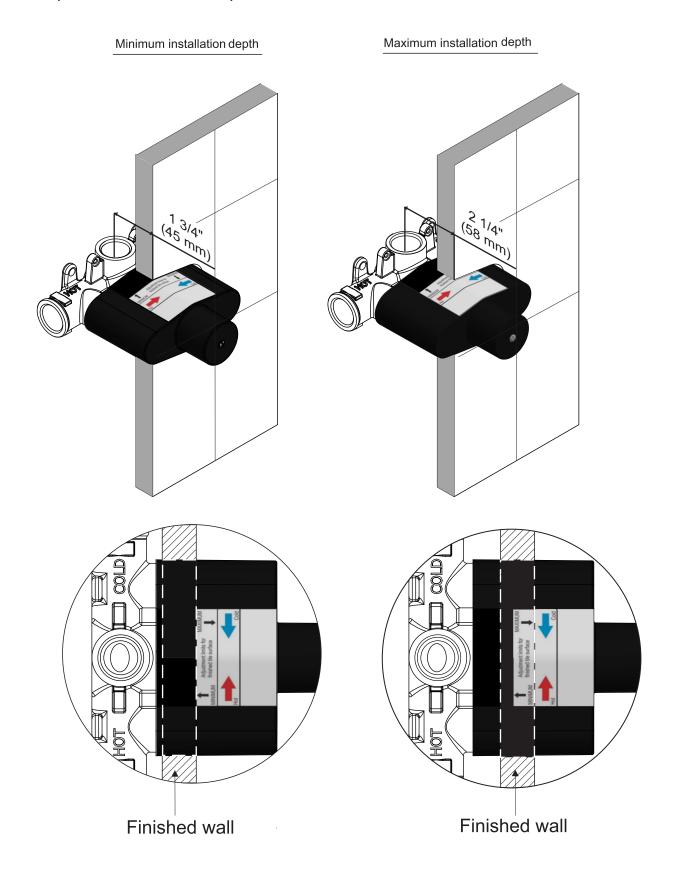

## Installation and maintenance

Before connecting the faucet to the water supply, flush the tubbing/piping thoroughly to eliminte any debris

FV217A.BASE- 3/4" thermostatic wall, rough valve only



FV217A.BASE- 3/4" thermostatic wall, rough valve only



### Measures



# Valve position in relationship to the finished wall



## Thermostatic valves kit installation (outside wall)



#### **PRODUCT WARRANTY**

Franz Viegener's <u>Limited Lifetime Warranty</u> insures that their products are free from defects in material and workmanship. This warranty is provided only to the original consumer/purchaser for the duration of home ownership.

Excluded from this warranty are parts made of wood or other non-metallic material, and all drain assembly finishes. Oil rubbed bronze, matte white and matte black have 2 years limited warranty from the date of purchase.

Any damage due to improper installation, abuse, misuse or accident will void this warranty.

Cleaning faucets with abrasive or chemical cleaners will void the finish warranty.

Warranty will be honored to originial consumer/purchaser with proof of purchase/dat