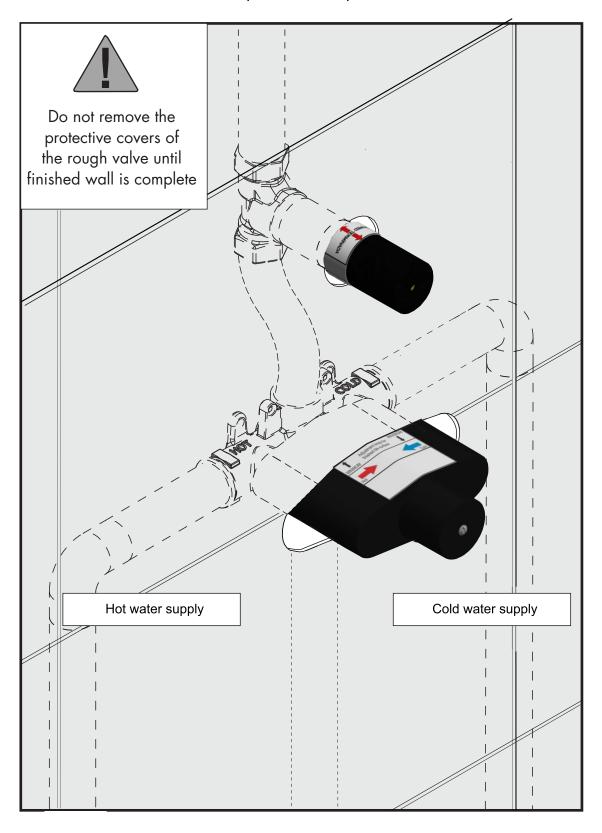

# Valve position in relationship to the finished wall

## Thermostatic valves kit installation (outside wall)