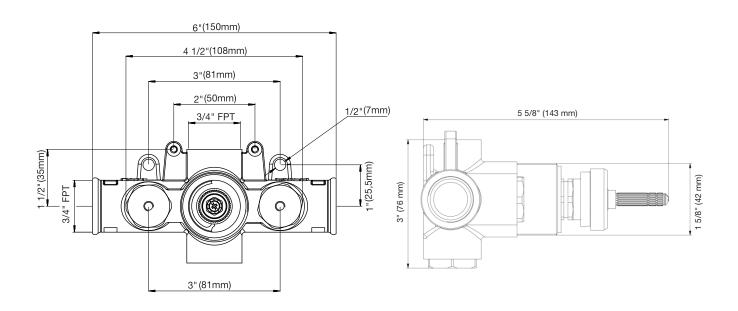

## Installation and maintenance

Before connecting the faucet to the water supply, flush the tubbing/piping thoroughly to eliminte any debris

FV217A.BASE- 3/4" thermostatic wall, rough valve only



FV217A.BASE- 3/4" thermostatic wall, rough valve only



### Measures



# Valve position in relationship to the finished wall



## Thermostatic valves kit installation (outside wall)



#### **PRODUCT WARRANTY**

Franz Viegener's <u>Limited Lifetime Warranty</u> insures that their products are free from defects in material and workmanship. This warranty is provided only to the original consumer/purchaser for the duration of home ownership.

Excluded from this warranty are parts made of wood or other non-metallic material, and all drain assembly finishes. Oil rubbed bronze, matte white and matte black have 2 years limited warranty from the date of purchase.

Any damage due to improper installation, abuse, misuse or accident will void this warranty.

Cleaning faucets with abrasive or chemical cleaners will void the finish warranty.

Warranty will be honored t